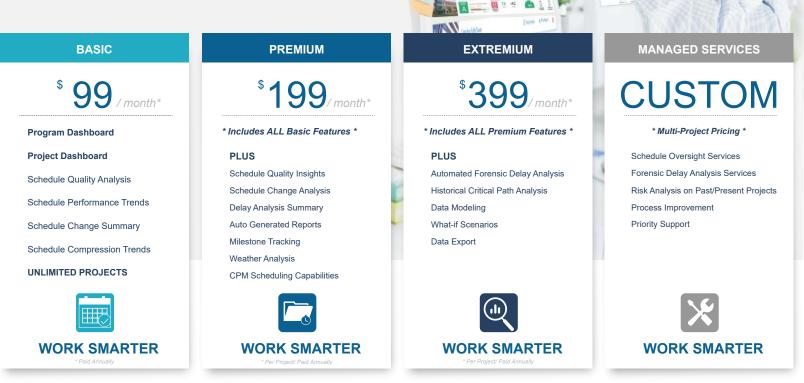

#### **Volume Pricing Discounts Available**

PLEASE NOTE: A "Project" is defined as < 5,000 schedule activities per schedule. For Schedules with > 5,000 activities, the user is required to purchase multiple "Projects". A schedule up to 10,000 activities will require the purchase of two (2) "Projects", 15,000 will require the purchase of three (3) "Projects", etc.