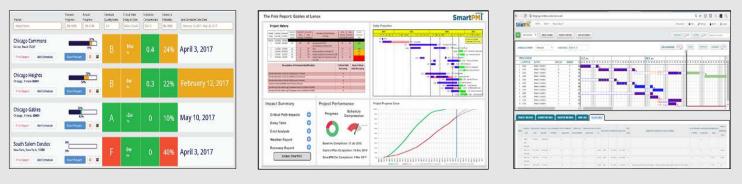

#### Program Level Dashboard Provides key metrics across all of your construction projects and highlights areas of concern.

#### Project Level Dashboard Provides in depth analysis of the performance & progress of the project and highlights critical path delays, impacts, schedule compression, and other financial risk issues.

#### Analytics Engine

Produces automated schedule analyses, cost analyses & project reports consistent with the most prestigious professional service firms.