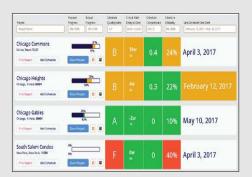

## It's Simple!

SmartPM can be used independently and with no disruption to workflow. Upload your schedule files and SmartPM will generate a concise dashboard and report for all your projects.

Program Level Dashboard

Provides key metrics across all of your construction projects and highlights areas of concern.

Project Level Dashboard

Provides in depth analysis of the performance & progress of the project and highlights critical path delays, impacts, schedule compression, and other financial risk issues.