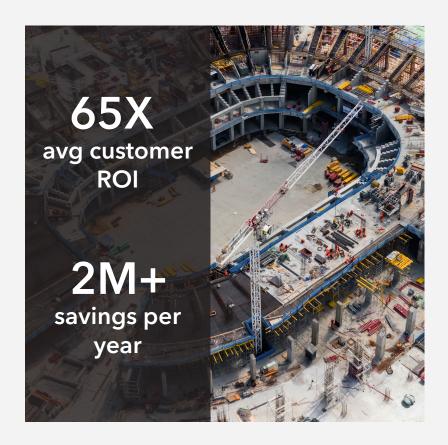

200% Increase in dept productivity

90% Reduction in **Analysis Time** 

85% Customer Satisfaction

Gain unparalleled insights into your projects with SmartPM. Our best-in-class schedule analytics give you the ability to quickly assess critical factors driving your projects, giving you more time to focus on proactive project management and risk mitigation.