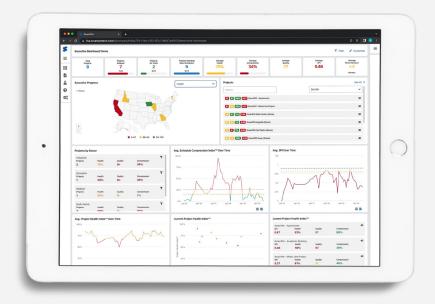

#### REDUCE RISK A

**EXECUTIVE DASHBOARD** & PROJECT WORKSPACE

Monitor schedule performance across your entire portfolio to keep your projects and schedules on track:

- Project Health Index™
- Schedule Performance Index™
- Schedule Feasibility
- Forecasted Completion Date